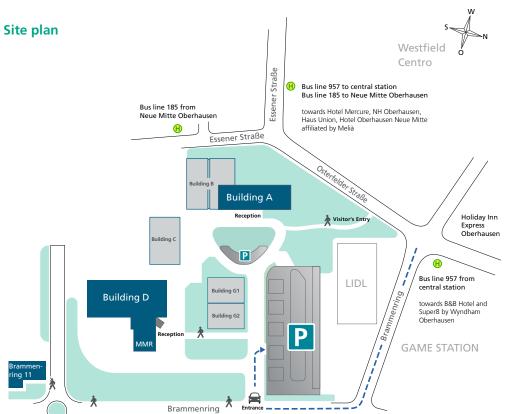

Fraunhofer Institute for Environmental, Safety and Energy Technology UMSICHT

Please check in at the reception desk of Building A or Building D. For an appointment at Brammenring 11, contact reception D first. Without valid visitor's pass it's not permitted to stay on the premises.

### By rail

From Oberhausen central station with bus number 957 towards Kiebitzstr. or Graßhofstr., exit at the stop »UMSICHT«.