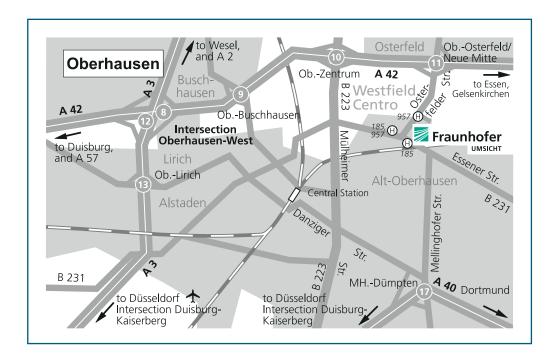

## coming from Dortmund

Exit Oberhausen-Osterfeld/Neue Mitte. Go straight forward onto Osterfelder Strasse. Follow Osterfelder Strasse towards »Neue Mitte Oberhausen« or »Oberhausen-Zentrum/Essen« respectively. After approximately 1.5 km at the traffic lights (behind the sign »Fraunhofer UMSICHT«) turn left onto Brammenring, turn right after approximately 100 m and right again into the access road to the institute. (Institute and parking lot are on the right hand.)

## coming from Duisburg

Exit Oberhausen-Osterfeld/Neue Mitte. Turn right at the end of the exit onto Osterfelder Strasse towards »Neue Mitte« or »Oberhausen-Zentrum/Essen« respectively; to continue please follow the instructions above.

# coming from Dortmund

Exit Mülheim-Dümpten. Turn right at the end of the exit. At the next intersection turn left onto Mellinghofer Strasse and at its end turn left onto Essener Strasse. At the next major intersection turn right onto Osterfelder Strasse. Before the following traffic light turn right onto Brammenring; to continue please see above.

## coming from Duisburg

Exit Mülheim-Dümpten. Turn left at the end of the exit. At the next intersection turn left onto Mellinghofer Strasse; to continue please follow the instructions above.