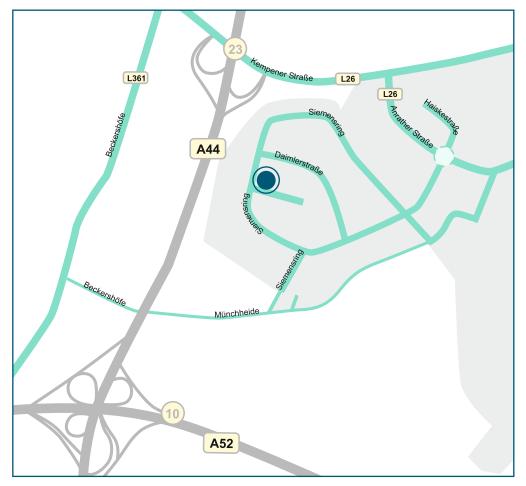

## By car

#### Freeway A44

## coming from Düsseldorf Airport/ Ratingen

Leave the A44 at exit Münchheide (23) in the direction of Münchheide/Willich and turn right onto Kempener Straße (L26). After approx. 300 meter turn right onto Anrather Straße (L26). Follow this road for approx. 300 meter and take the first exit at the round-about onto Siemensring. The Willich branch is located on the right hand side after approx. 600 meter.

coming from Mönchengladbach Leave the A44 at exit Münchheide (23), for further directions see coming from Düsseldorf Airport/Ratingen.

#### Freeway A52

# coming from Mönchengladbach At intersection Neersen change onto

freeway A44 (direction Krefeld). For further directions via freeway A44, see above.

#### coming from Düsseldorf

At intersection Neersen change onto freeway A44 (direction Krefeld). For further directions via freeway A44, see above.